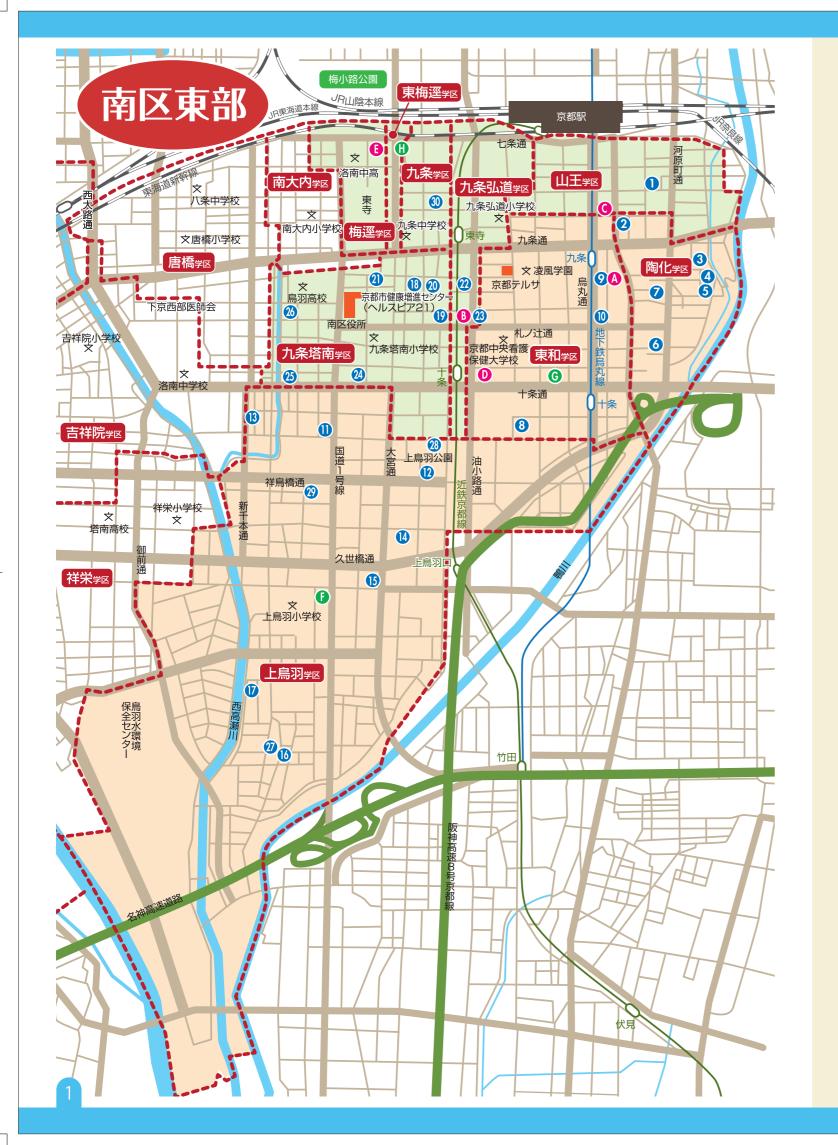

#### ●南区認知症あんしん相談窓口

| 一日   日   日   日   日   日   日   日   日   日 |     |                       |                   |                    |  |  |
|----------------------------------------|-----|-----------------------|-------------------|--------------------|--|--|
|                                        | No. | 事業所名                  | 電話番号              | No. 事業所名           |  |  |
|                                        |     | 東九条のぞみ支援センター          | 662-3971          | 16 さざなみ京都南         |  |  |
|                                        | -1  | 京都市東九条特別養護老人ホーム       | 662-3961          | 17 上鳥羽デイサーb        |  |  |
|                                        |     | 京都市東九条地域包括支援センター      | 662-3009          | 18 居宅介護支援事         |  |  |
|                                        | 2   | 九条診療所(居宅支援)           | 692-3890          | 19 訪問看護ステージ        |  |  |
|                                        |     | あやとりデイサービス東福寺         | 671-5440          | 20 訪問介護はくち。        |  |  |
|                                        | 3   | あやとりホームヘルパーステーション 東福寺 | 671-5440          | 21 居宅介護支援事         |  |  |
|                                        | J   | あやとり居宅介護支援事業所 東福寺     | 671-5440          | <b>22</b> デイサービスセン |  |  |
|                                        |     | あやとり(株)福祉用具貸与・販売事業所   | 671-5440          | <b>23</b> 石原ケアプランt |  |  |
|                                        | 4   | ハナマダン東九条(デイサービス)      | 661-1077          | 24 総合福祉施設 均        |  |  |
|                                        | 4   | 京都コリアン生活センター エルファ     | 693-2550          | 25 訪問介護 ゆりた        |  |  |
|                                        | 5   | 故郷の家·京都               | 691-4448          | (福)京都福祉サー          |  |  |
|                                        |     | 京都市陶化老人デイサービスセンター     | 671-2331          | <b>26</b> 訪問看護ステージ |  |  |
|                                        | 6   | 京都市陶化ケアプランセンター        | 671 <b>-</b> 2388 | ナイトケアセンタ           |  |  |
|                                        |     | 京都市陶化地域包括支援センター       | 671 <b>-</b> 2343 | <b>27</b> 茶話本舗デイサー |  |  |
|                                        | 7   | 株式会社ワンズライフ            | 691-8560          | 28 訪問看護ステージ        |  |  |
|                                        | 8   | ケアセンターさくら             | 205-5005          | 特別養護老人ホ-           |  |  |
|                                        | Ů   | ケアプランセンターさくら          | 205-5283          | サービス付き高齢           |  |  |
|                                        | 9   | エルケアネット南烏丸デイサービスセンター  | 691-6211          | 鳥羽ホーム ホー           |  |  |
|                                        | 10  | 訪問介護 華暦               | 682-0455          | 29 鳥羽ホーム ケブ        |  |  |
|                                        | -11 | てらこや(住宅改修 福祉用具貸与販売)   | 606-2342          | 鳥羽ホーム ディ           |  |  |
|                                        | 12  | (財)ソーシャルサービス協会京都事業所   | 691-2979          | 鳥羽ホーム 認知           |  |  |
|                                        | 13  | 十条訪問看護ステーション          | 671 <b>-</b> 2415 | 鳥羽ホーム・ショ           |  |  |
|                                        | 14  | (株)三笑堂 在宅事業部          | 681-4339          | 30 訪問看護ステージ        |  |  |
|                                        | 15  | トーカイ 京都営業所            | 693-9888          |                    |  |  |

| No. | 事業所名                   | 電話番号     |
|-----|------------------------|----------|
| 16  | さざなみ京都南                | 662-3528 |
| 17  | 上鳥羽デイサービスセンター          | 681-1773 |
| 18  | 居宅介護支援事業所 いっぽ          | 691-0319 |
| 19  | 訪問看護ステーション 開く          | 644-9914 |
| 20  | 訪問介護はくちょう              | 691-4165 |
| 21  | 居宅介護支援事業所 りんく          | 748-6490 |
| 22  | デイサービスセンター ほこほこ        | 606-1595 |
| 23  | 石原ケアプランセンター            | 681-2294 |
| 24  | 総合福祉施設 塔南の園            | 662-2731 |
| 25  | 訪問介護 ゆりかご              | 634-6178 |
|     | (福)京都福祉サービス協会 南事務所     | 662-2622 |
| 26  | 訪問看護ステーションぱあとなあず南      | 694-1915 |
|     | ナイトケアセンター南             | 694-1911 |
| 27  | 茶話本舗デイサービス鳥羽街道         | 662-3151 |
| 28  | 訪問看護ステーション ワトレイみなみ     | 323-6610 |
|     | 特別養護老人ホーム 鳥羽ホーム        | 692-1147 |
|     | サービス付き高齢者向け住宅 鳥羽十条南    | 692-1147 |
|     | 鳥羽ホーム ホームヘルプサービスセンター   | 692-1149 |
| 29  | 鳥羽ホーム ケアプランセンター        | 692-1148 |
|     | 鳥羽ホーム デイサービスセンター       | 644-6086 |
|     | 鳥羽ホーム 認知症対応型デイサービスセンター | 644-6086 |
|     | 鳥羽ホーム ショートステイ          | 692-1147 |
| 30  | 訪問看護ステーションゆい           | 644-4676 |

#### ●京都市が委託している公的な相談窓口 電話番号

1 高齢サポート・東九条 (京都市東九条地域包括支援センター) 662-3009 南区役所保健福祉センター健康長寿推進課 6 高齢サポート・陶化(京都市陶化地域包括支援センター) 671-2343

#### ●区役所の相談窓口

681-3573

#### ●認知症ケアに積極的に取り組んでいる医療機関

| 記号 | 南区もの忘れ相談医<br>(地区医師会の認知症サポート医) | 電話番号     |
|----|-------------------------------|----------|
| Α  | 内田医院(内田亮彦)                    | 681-9958 |
| В  | 秦診療所(秦 敬和)                    | 694-6070 |
| С  | 波柴内科医院(波柴忠利)                  | 661-2290 |
| D  | ますぎクリニック(馬杉治郎)                | 661-1514 |
| E  | 山下医院(山下 琢)                    | 691-3808 |
| D  | ますぎクリニック(馬杉治郎)                | 661-1514 |

| 記号 | 認知症あんしん相談窓口歯科診療所 | 電話番号     |
|----|------------------|----------|
| F  | 徳地歯科医院           | 661-8515 |
| G  | はせがわ歯科医院         | 662-1600 |
| Н  | 東歯科医院            | 691-1863 |