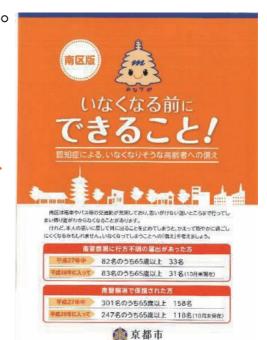

# 4 みなサポ捜索ネットによる行方不明者の捜索

#### 相談実績 14件

京都市と警察署と連携し、みなサポ捜索ネットを活用して行方不明になられた方が、少しでも早く発見されるようお手伝いをしています。京都市内でも心配な方の事前登録制度を設けています。

詳しくはこちらのリーフレット に記載されています。

南区における問い合わせ先 (各地域包括支援センター 健康長寿推進課)

南区認知症サポートネットワークでは、今後も地域の方にとって住みやすいまちづくりのサポートを行い、精力的に活動してまいります。南区全体で認知症の方やご家族を支える体制作りにご協力ください。