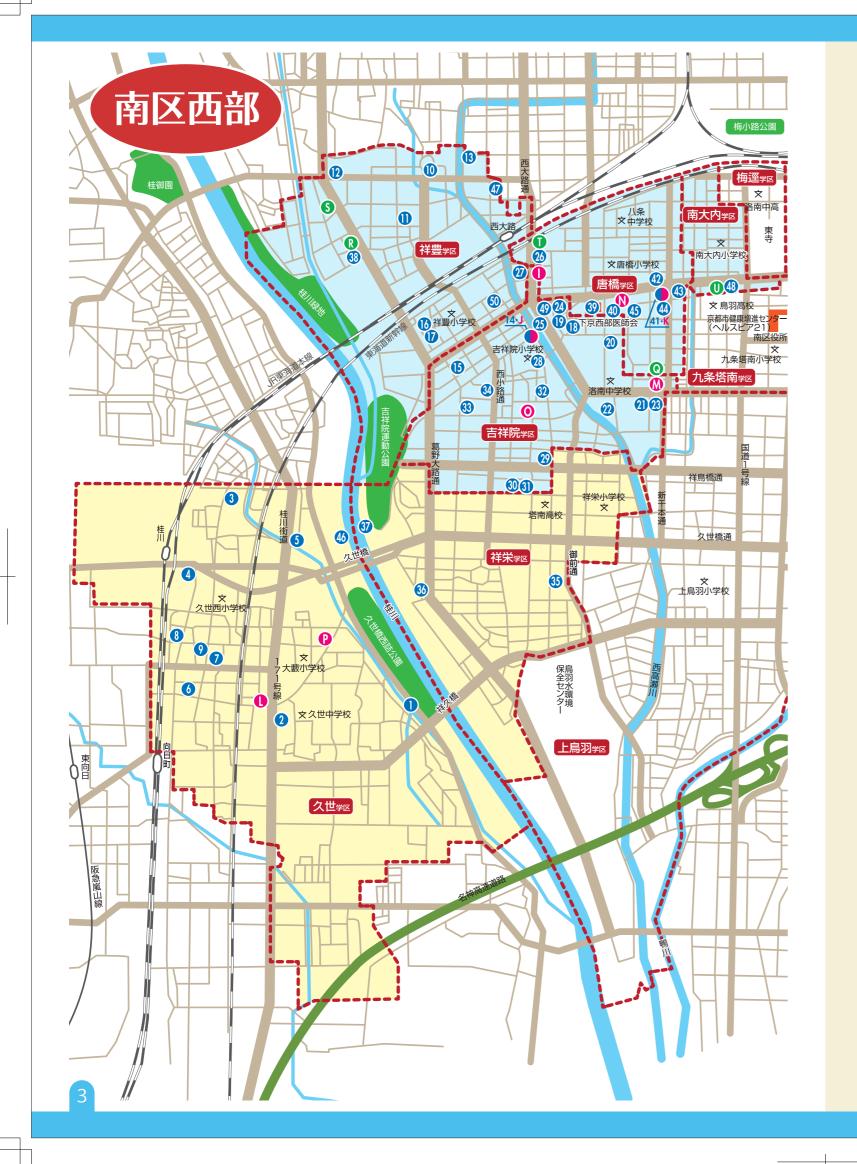

#### ●南区認知症あんしん、相談窓口

| ●南区認知症あんしん相談窓口 |                        |          |                           |          |  |
|----------------|------------------------|----------|---------------------------|----------|--|
| No.            | 事業所名                   | 電話番号     | No. 事業所名                  | 電話番号     |  |
| ,              | 京都市久世特別養護老人ホーム         | 933-5772 | 24 高齢者介護センター居宅介護支援事業所     | 661-8868 |  |
| 1              | 京都市久世地域包括支援センター        | 933-5787 | 25 ヘルパーステーション吉祥院          | 681-0364 |  |
| 2              | グループホーム京都久世の家          | 931-1010 | 26 ケアプランセンター きらり          | 634-8056 |  |
| 3              | 洛和グループホーム久世            | 925-0210 | 27 居宅介護支援事業所 暖団           | 692-2805 |  |
| 4              | ヘルパーステーション クローバー       | 925-6905 | 28 有限会社ハニーレモン ケアプランセンター蓮花 | 671-8230 |  |
| 5              | フランスベッド株式会社メディカル京都西営業所 | 924-5660 | 29 サニーデイセンター              | 748-7307 |  |
|                | 京都市久世西老人デイサービスセンター     | 934-5811 | 30 明日香デイサービスセンター          | 661-7676 |  |
| 6              | 京都市久世西ケアプランセンター        | 934-5813 | 31 京都市吉祥院老人デイサービスセンター     | 661-8991 |  |
| 7              | ヴィラサマサマ                | 931-2119 | 32 ケアサポートセンター吉祥院          | 693-3602 |  |
| 8              | 洛和小規模多機能サービス桂川         | 925-1507 | 33 あらぐさデイサービス             | 693-6113 |  |
| 9              | 久世訪問看護ステーション           | 924-1055 | 34 ツクイ京都吉祥院               | 674-1680 |  |
| 10             | GENKI NEXT京都吉祥院        | 754-7481 | 35 ぽぷら介護京都南センター           | 692-3171 |  |
| 11             | ライフケア京都南センター           | 325-1112 | 36 居宅介護支援事業所 ゆりかご         | 644-6308 |  |
| - ''           | 居宅介護支援事業所ライフケア         | 325-1112 | 37 特別養護老人ホーム 吉祥ホーム        | 682-8150 |  |
| 12             | さわやかデイサービスセンター西京極      | 325-0895 | 38 ケアプランセンターむっく           | 925-7535 |  |
| 13             | そんぽの家S西大路八条            | 325-5533 | 39 訪問介護ケアサポート ルート         | 632-9093 |  |
| 14             | 居宅支援吉祥院病院              | 661-3773 | 40 訪問介護 まごのて洛南            | 280-0015 |  |
| 15             | ソーケンメディカル株式会社          | 691-8080 | 41 ショートステイマム              | 691-7667 |  |
| 16             | デイサービスセンターいぶき          | 694-1500 | 居宅介護支援マムステーション            | 694-6699 |  |
| 10             | いぶきケアプランセンター           | 694-1502 | 京都市唐橋地域包括支援センター           | 694-6222 |  |
| 17             | グループホームさんきち            | 694-1200 | 43 訪問介護 わかがえる             | 661-6633 |  |
| 18             | 京都市南区社会福祉協議会           | 671-1589 | 44 京都九条病院訪問看護ステーションマム     | 661-3820 |  |
| 19             | さんさんリハビリ訪問看護ステーション     | 574-7813 | 45 そんぽの家S東寺               | 693-8971 |  |
| 20             | あいあいネットワーク ヘルパーステーション  | 693-6070 | 46 居宅介護支援事業所 くらし京都        | 933-5804 |  |
| 21             | 介護老人保健施設マムクオーレ         | 691-7755 | 47 介護ステーションかすが            | 315-7701 |  |
| 22             | 福祉用具 暖団                | 672-8223 | 48 ステップぱーとなー 京都東寺         | 632-9216 |  |
|                | 特別養護老人ホーム ビハーラ十条       | 661-4501 | 49 居宅介護支援事業所はくちょう         | 691-0101 |  |
| 23             | 居宅介護支援事業所 ビハーラ十条       | 661-4511 | 50 訪問看護ステーションくろこ堂         | 693-9501 |  |
|                | 訪問介護事業所 ビハーラ十条         | 661-4511 |                           |          |  |
|                | 初生が禾式しているかめた担談空口       | 西土亚口     |                           |          |  |

#### ●京都市が委託している公的な相談窓口

**42** 高齢サポート・唐橋 (京都市唐橋地域包括支援センター) 694-6222

|  | • | 区 | 役所 | fのホ | 目訟 | 窓口 |  |
|--|---|---|----|-----|----|----|--|
|--|---|---|----|-----|----|----|--|

1 高齢サポート・久世(京都市久世地域包括支援センター) 933-5787 南区役所保健福祉センター健康長寿推進課 681-3573

#### ●認知症ケアに積極的に取り組んでいる医療機関

| 記号 | 南区もの忘れ相談医<br>(地区医師会の認知症サポート医) | 電話番号     |
|----|-------------------------------|----------|
| Т  | 大森医院(大森浩二)                    | 681-3211 |
| J  | 吉祥院病院(近藤知子)                   | 672-1331 |
| K  | 京都九条病院(山木垂水·榊原毅彦·平井 誠)        | 691-7121 |
| L  | 久世診療所(山本昭郎)                   | 921-3535 |
| M  | 十条武田リハビリテーション病院 (大岩海陽)        | 671-2351 |
| N  | 関医院内科循環器科(関 透)                | 691-0044 |
| 0  | 竹内医院(竹内一実)                    | 681-6778 |
| P  | やすだ医院(安田雄司)                   | 932-5015 |
|    |                               |          |

| 記号 | 認知症あんしん相談窓口歯科診療所 | 電話番号     |
|----|------------------|----------|
| Q  | 上田歯科医院           | 691-1266 |
| R  | 竹原歯科医院           | 314-1801 |
| S  | 西川歯科医院           | 311-1991 |
| T  | 下川歯科医院           | 671-5896 |
| U  | 嘉藤歯科医院           | 691-6602 |
|    |                  |          |